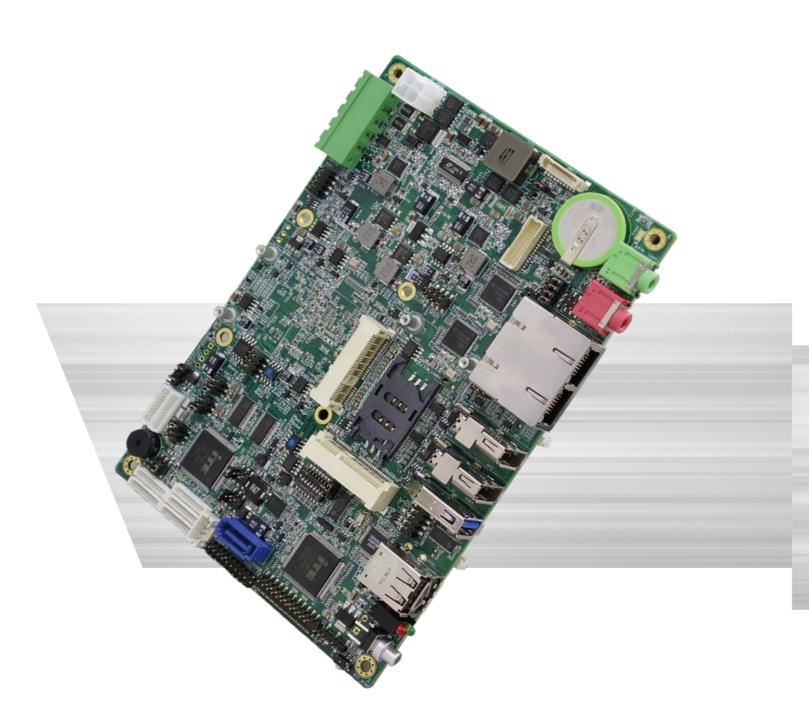

## OXY5622A -40°C/+85°C

Intel® Bay Trail-I E3845 (1.91GHz, 10W), Celeron J1900 (2.42GHz, 10W) Processor Onboard, 8GB DDR3 RAM & 32GB NAND Drive Onboard, 9V to 36V DC-in with Power Delay On/Off, Extended Temp. -40 to 85°C

## **SoC Processor Onboard**

Intel® Bay Trail E3845 and Celeron J1900 are designed as systems on chip (SoC) featuring low power consumption (10W). CPU Soldering onboard ensures best heat transmission and ultimate resistance to shock and vibration.

## Superior Read/Write SSD Onboard

Ultra-small 16x20mm SSD which integrates key controller, flash and DRAM in a single chip using BGA technology and has a maximum sequential read/write speed of 515/165 MB/sec.

## Small Mighty MIP™ RAM Onboard

Innovative tiny Module-In-A-Package™(MIP) RAM module offers not only 80% smaller area but higher performance and consumes less power, which includes 42% power saving, 42% jitter reduction.